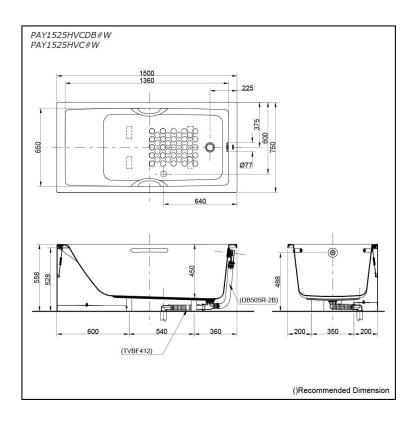

# Specifications 5

Size: 1500W x 750D x 558H mm

Acrylic Material: 220L **Actual Capacity:** 

Pop-up Waste: Included Waste

(PAY1525HVCDB#W) Not Include (PAY1525HVC#W)

# Parts description

Fittings is not included.

- PAY1525HVCDB#W
  - Acrylic Apron Bathtub (w/ Hand Grip)
  - w/ DB505R-2B (Pop-up Waste) w/ TVBF412 (Flexible Drain Hose)
- PAY1525HVC#W

Acrylic Apron Bathtub (w/ Hand Grip)

#### **Optional Parts**

- DB505R-2B (PAY1525HVC#W) Pop-up Waste
- TVBF412 (PAY1525HVC#W) Flexible Drain Hose

White