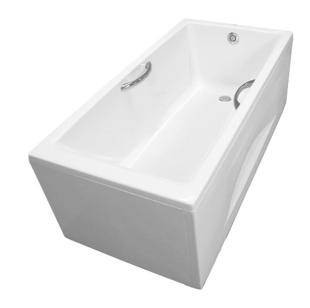

#### **ACRYLIC** Apron Bathtub

## eatures

- Sleek Design with Seamless Joint
- Ideal curves, shapes and angles that fit user body naturally for maximum comfort
- Luxuriously deep bathing well
- Handgrips on both sides, considerate and