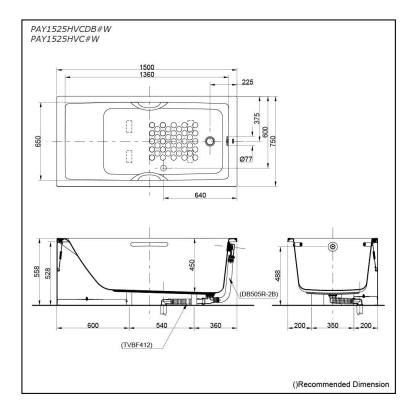

## **S**pecifications

Size: Material: Actual Capacity: Pop-up Waste: 1500W x 750D x 558H mm Acrylic

city: 220L

Included Waste (PAY1525HVCDB#W) Not Include (PAY1525HVC#W)

# **P**arts description

Fittings is not included.

- PAY1525HVCDB#W Acrylic Apron Bathtub (w/ Hand Grip)
  - w/ DB505R-2B (Pop-up Waste) - w/ TVBF412 (Flexible Drain Hose)
- **PAY1525HVC#W** Acrylic Apron Bathtub (w/ Hand Grip)

#### **Optional Parts**

- DB505R-2B (PAY1525HVC#W) Pop-up Waste
- TVBF412 (PAY1525HVC#W) Flexible Drain Hose

White