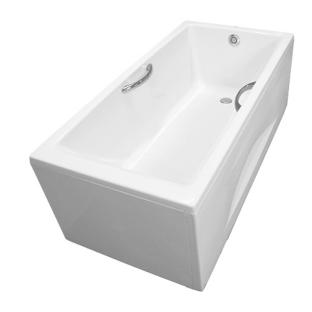

#### **ACRYLIC** Apron Bathtub

## eatures

- Sleek Design with Seamless Joint
- Ideal curves, shapes and angles that fit user body naturally for maximum comfort
- Luxuriously deep bathing well
- Handgrips on both sides, considerate and

# Specifications 5

Size: 1500W x 750D x 558H mm

Acrylic Material: 220L **Actual Capacity:** 

Pop-up Waste: Included Waste

(PAY1525HVCDB#W) Not Include (PAY1525HVC#W)