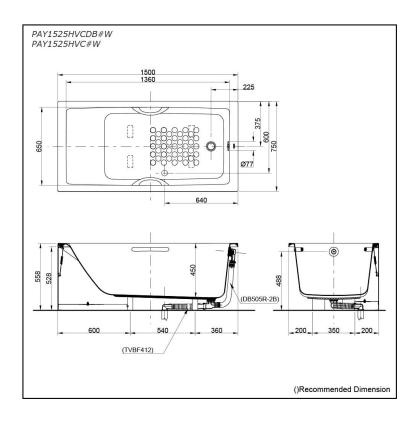

# Specifications 5

Size: 1500W x 750D x 558H mm

Acrylic Material: 220L **Actual Capacity:** 

Pop-up Waste: Included Waste

(PAY1525HVCDB#W) Not Include (PAY1525HVC#W)

## Parts description

Fittings is not included.

- PAY1525HVCDB#W
  - Acrylic Apron Bathtub (w/ Hand Grip)

  - w/ DB505R-2B (Pop-up Waste) w/ TVBF412 (Flexible Drain Hose)
- PAY1525HVC#W

Acrylic Apron Bathtub (w/ Hand Grip)

#### **Optional Parts**

- DB505R-2B (PAY1525HVC#W) Pop-up Waste
- TVBF412 (PAY1525HVC#W) Flexible Drain Hose

White