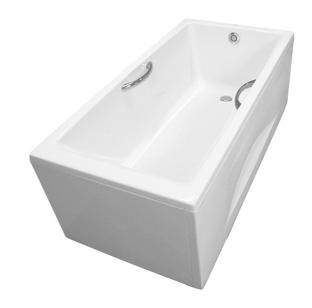

#### **ACRYLIC** Apron Bathtub

## eatures

- Sleek Design with Seamless Joint
- Ideal curves, shapes and angles that fit user body naturally for maximum comfort
- Luxuriously deep bathing well
- Handgrips on both sides, considerate and