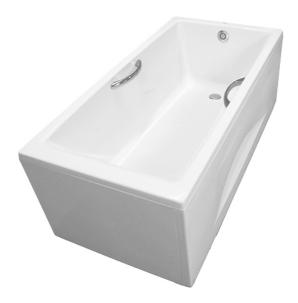

#### ACRYLIC Apron Bathtub

### PAY1525HVCDB#W PAY1525HVC#W

# Features

- Sleek Design with Seamless Joint
- Ideal curves, shapes and angles that fit user body naturally for maximum comfort
- Luxuriously deep bathing well
- Handgrips on both sides, considerate and delicate