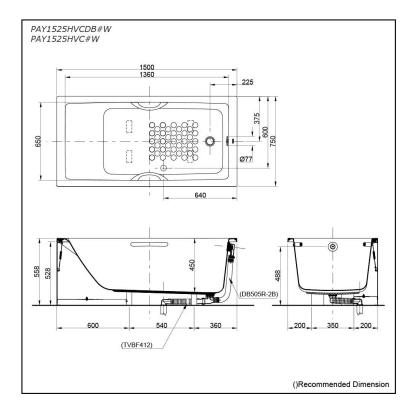

# **S**pecifications

Size: Material: Actual Capacity: Pop-up Waste: 1500W x 750D x 558H mm Acrylic

city: 220L

Included Waste (PAY1525HVCDB#W) Not Include (PAY1525HVC#W)

# **P**arts description

Fittings is not included.

- PAY1525HVCDB#W Acrylic Apron Bathtub (w/ Hand Grip)
  - w/ DB505R-2B (Pop-up Waste) - w/ TVBF412 (Flexible Drain Hose)
- **PAY1525HVC#W** Acrylic Apron Bathtub (w/ Hand Grip)

#### **Optional Parts**

- DB505R-2B (PAY1525HVC#W) Pop-up Waste
- TVBF412 (PAY1525HVC#W) Flexible Drain Hose

White