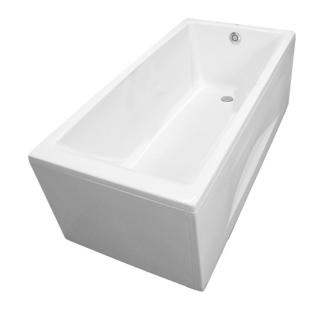

#### **ACRYLIC** Apron Bathtub

## eatures

- Sleek Design with Seamless Joint
- Ideal curves, shapes and angles that fit user body naturally for maximum comfort
- Luxuriously deep bathing well