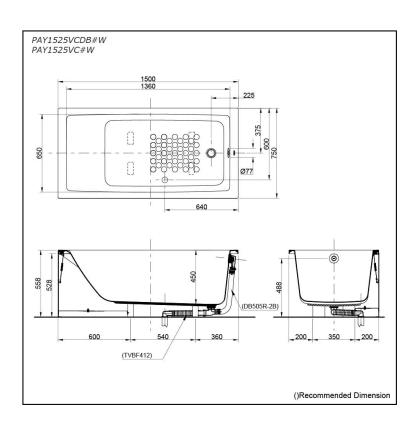

# pecifications

1500W x 750D x 558H mm Size:

Material: Acrylic **Actual Capacity:** 220L

Pop-up Waste:

Included Waste (PAY1525VCDB#W) Not Include (PAY1525VC#W)

# Parts description

Fittings is **not included.** 

- PAY1525VCDB#W
  - Acrylic Apron Bathtub
  - (w/o Hand Grip) w/ DB505R-2B (Pop-up Waste) w/ TVBF412 (Flexible Drain Hose)
- PAY1525VC#W Acrylic Apron Bathtub (w/o Hand Grip)

#### **Optional Parts**

- DB505R-2B (PAY1525VC#W) Pop-up Waste
- TVBF412 (PAY1525VC#W) Flexible Drain Hose

White