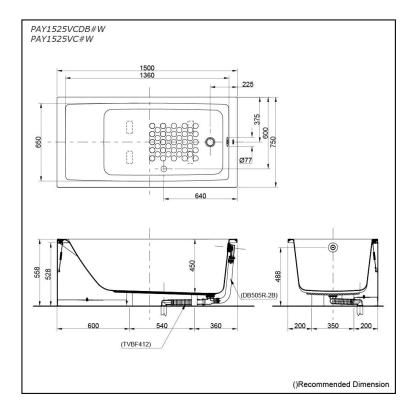

### PAY1525VCDB#W PAY1525VC#W

#### pecifications S

| Size:            | 1500W x 750D x 558H mm            |
|------------------|-----------------------------------|
| Material:        | Acrylic                           |
| Actual Capacity: | 220L                              |
| Pop-up Waste:    | Included Waste<br>(PAY1525VCDB#W) |

Waste 5VCDB#W) Not Include (PAY1525VC#W)