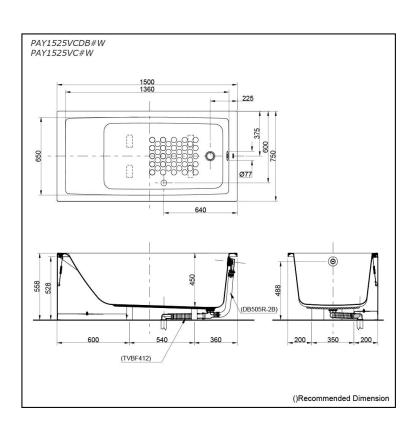

# pecifications

1500W x 750D x 558H mm Size:

Material: Acrylic **Actual Capacity:** 220L

Pop-up Waste:

Included Waste (PAY1525VCDB#W) Not Include (PAY1525VC#W)

# Parts description

Fittings is **not included.** 

PAY1525VCDB#W

Acrylic Apron Bathtub

- (w/o Hand Grip) w/ DB505R-2B (Pop-up Waste) w/ TVBF412 (Flexible Drain Hose)
- PAY1525VC#W Acrylic Apron Bathtub (w/o Hand Grip)

#### **Optional Parts**

- DB505R-2B (PAY1525VC#W) Pop-up Waste
- TVBF412 (PAY1525VC#W) Flexible Drain Hose

White