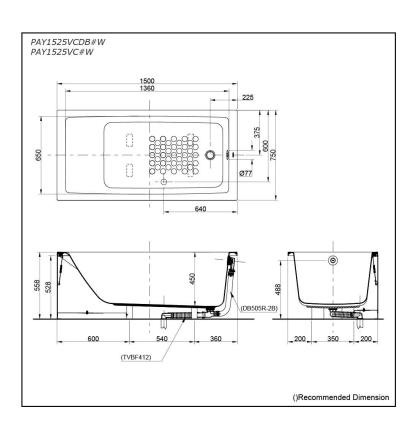

## PAY1525VCDB#W PAY1525VC#W

# pecifications

1500W x 750D x 558H mm Size:

Material: Acrylic **Actual Capacity:** 220L

Pop-up Waste:

Included Waste (PAY1525VCDB#W) Not Include (PAY1525VC#W)

# Parts description

Fittings is **not included.** 

PAY1525VCDB#W

Acrylic Apron Bathtub

- (w/o Hand Grip) w/ DB505R-2B (Pop-up Waste) w/ TVBF412 (Flexible Drain Hose)
- PAY1525VC#W Acrylic Apron Bathtub (w/o Hand Grip)

#### **Optional Parts**

- DB505R-2B (PAY1525VC#W) Pop-up Waste
- TVBF412 (PAY1525VC#W) Flexible Drain Hose

White