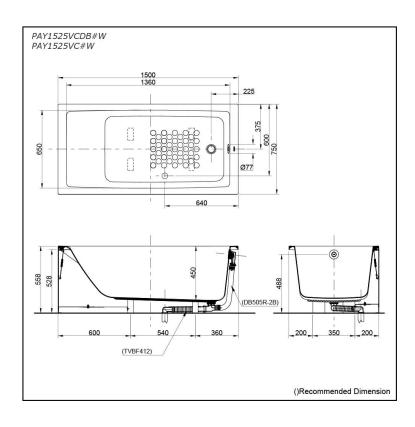

# pecifications

1500W x 750D x 558H mm Size:

Material: Acrylic **Actual Capacity:** 220L

Pop-up Waste:

Included Waste (PAY1525VCDB#W) Not Include (PAY1525VC#W)

# Parts description

Fittings is **not included.** 

PAY1525VCDB#W

Acrylic Apron Bathtub

- (w/o Hand Grip) w/ DB505R-2B (Pop-up Waste) w/ TVBF412 (Flexible Drain Hose)
- PAY1525VC#W Acrylic Apron Bathtub (w/o Hand Grip)

#### **Optional Parts**

- DB505R-2B (PAY1525VC#W) Pop-up Waste
- TVBF412 (PAY1525VC#W) Flexible Drain Hose

White