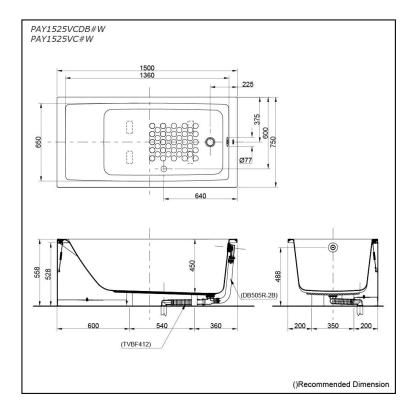

### PAY1525VCDB#W PAY1525VC#W

#### pecifications S

| Size:            | 1500W x 750D x 558H mm            |
|------------------|-----------------------------------|
| Material:        | Acrylic                           |
| Actual Capacity: | 220L                              |
| Pop-up Waste:    | Included Waste<br>(PAY1525VCDB#W) |

Waste 5VCDB#W) Not Include (PAY1525VC#W)

#### **Optional Parts**

- 0 DB505R-2B (PAY1525VC#W) Pop-up Waste
- TVBF412 (PAY1525VC#W) Flexible Drain Hose 0

olors С

White