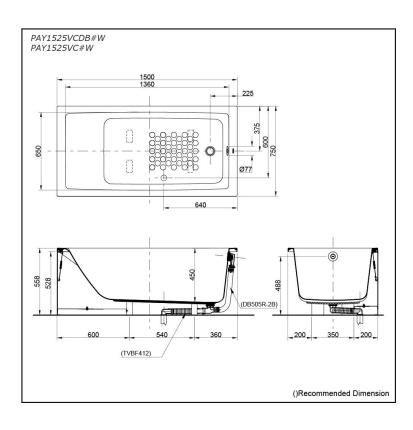

# pecifications

1500W x 750D x 558H mm Size:

Material: Acrylic **Actual Capacity:** 220L

Pop-up Waste:

Included Waste (PAY1525VCDB#W) Not Include (PAY1525VC#W)

# Parts description

Fittings is **not included.** 

PAY1525VCDB#W

Acrylic Apron Bathtub

- (w/o Hand Grip) w/ DB505R-2B (Pop-up Waste) w/ TVBF412 (Flexible Drain Hose)
- PAY1525VC#W Acrylic Apron Bathtub (w/o Hand Grip)

#### **Optional Parts**

- DB505R-2B (PAY1525VC#W) Pop-up Waste
- TVBF412 (PAY1525VC#W) Flexible Drain Hose

White