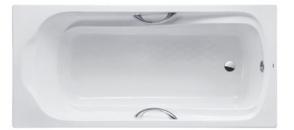

#### ACRYLIC Non-Apron Bathtub

#### PAY1550HPE PAY1550PE

# **F**eatures

- Luxuriously deep bathing well
- Ideal curves, shapes and angles that fit user body naturally for maximum comfort
- Slip-resistant surface
- Hand grips on both side, considerate and delicate

## **P**arts description

Fittings is not included.

- PAY1550HPE Acrylic Non-Apron Bathtub (w/ Hand Grip)
- **PAY1550PE** Acrylic Non-Apron Bathtub (w/o Hand Grip)

White

18052024