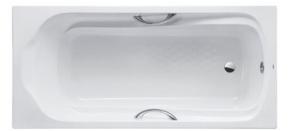

#### ACRYLIC Non-Apron Bathtub

# **F**eatures

- Luxuriously deep bathing well
- Ideal curves, shapes and angles that fit user body naturally for maximum comfort
- Slip-resistant surface
- Hand grips on both side, considerate and delicate

# **P**arts description

Fittings is not included.

- PAY1550HPE Acrylic Non-Apron Bathtub (w/ Hand Grip)
- **PAY1550PE** Acrylic Non-Apron Bathtub (w/o Hand Grip)

White