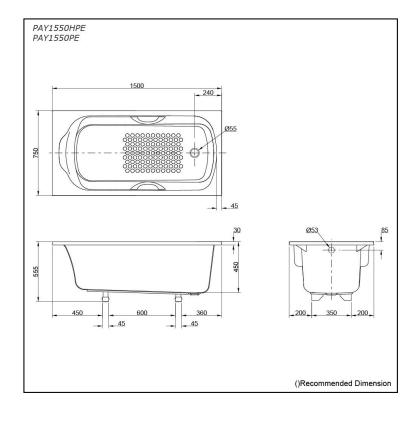

### PAY1550HPE PAY1550PE

# **S**pecifications

| Size:            | 1500W x 750D x 555H mm |
|------------------|------------------------|
| Material:        | Acrylic                |
| Actual Capacity: | 194L                   |
| Pop-up Waste:    | Not Included           |