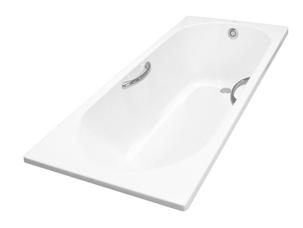

### **ACRYLIC** Non-Apron Bathtub

## eatures

- Sleek Design with Seamless Joint
- Ideal curves, shapes and angles that fit user body naturally for maximum comfort
- Luxuriously deep bathing well
- Handgrips on both sides, considerate and