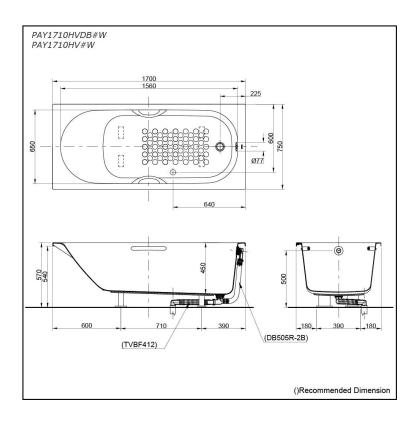

# Specifications 5

1700W x 750D x 570H mm Size:

Acrylic Material: 238L **Actual Capacity:** 

Pop-up Waste: Included Waste

(PAY1710HVDB#W) Not Include (PAY1710HV#W)

# Parts description

Fittings is not included.

PAY1710HVDB#W

Acrylic Non-Apron Bathtub (w/ Hand Grip)

- w/ DB505R-2B (Pop-up Waste) w/ TVBF412 (Flexible Drain Hose)
- PAY1710HV#W

Acrylic Non-Apron Bathtub (w/ Hand Grip)

#### **Optional Parts**

- DB505R-2B (PAY1710HV#W) Pop-up Waste
- TVBF412 (PAY1710HV#W) Flexible Drain Hose

White