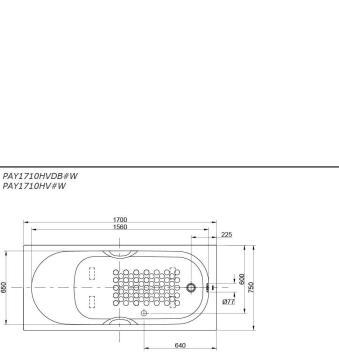

## **S**pecifications

Size: Material: Actual Capacity: Pop-up Waste:

1700W x 750D x 570H mm Acrylic

238L

Included Waste (PAY1710HVDB#W) Not Include (PAY1710HV#W)

# Parts description

Fittings is not included.

- PAY1710HVDB#W • Acrylic Non-Apron Bathtub (w/ Hand Grip)
  - w/ DB505R-2B (Pop-up Waste) w/ TVBF412 (Flexible Drain Hose)
- PAY1710HV#W . Acrylic Non-Apron Bathtub (w/ Hand Grip)