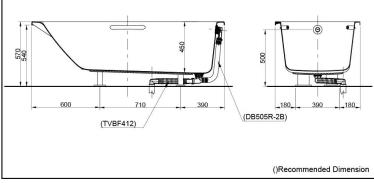

# Parts description

Fittings is not included.

- PAY1710HVDB#W • Acrylic Non-Apron Bathtub (w/ Hand Grip)
  - w/ DB505R-2B (Pop-up Waste) w/ TVBF412 (Flexible Drain Hose)
- PAY1710HV#W . Acrylic Non-Apron Bathtub (w/ Hand Grip)

#### **Optional Parts**

- DB505R-2B (PAY1710HV#W) 0 Pop-up Waste
- TVBF412 (PAY1710HV#W) Flexible Drain Hose 0

White

350