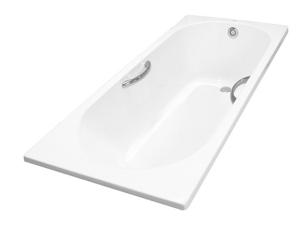

### ACRYLIC Non-Apron Bathtub

## **P**eatures

- Sleek Design with Seamless Joint
- Ideal curves, shapes and angles that fit user body naturally for maximum comfort
- Luxuriously deep bathing well
- Handgrips on both sides, considerate and delicate