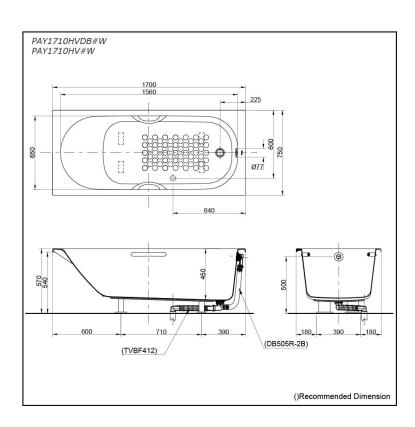

## PAY1710HVDB#W PAY1710HV#W

# **S**pecifications

Size: 1700W x 750D x 570H mm

Material: Acrylic
Actual Capacity: 238L

Pop-up Waste: Included Waste

(PAY1710HVDB#W) Not Include (PAY1710HV#W)

# Parts description

Fittings is not included.

PAY1710HVDB#W

Acrylic Non-Apron Bathtub (w/ Hand Grip)

- w/ DB505R-2B (Pop-up Waste) - w/ TVBF412 (Flexible Drain Hose)
- PAY1710HV#W
   Acrylic Non-Apron Bathtub (w/ Hand Grip)

#### Optional Parts

- DB505R-2B (PAY1710HV#W) Pop-up Waste
- TVBF412 (PAY1710HV#W) Flexible Drain Hose

White