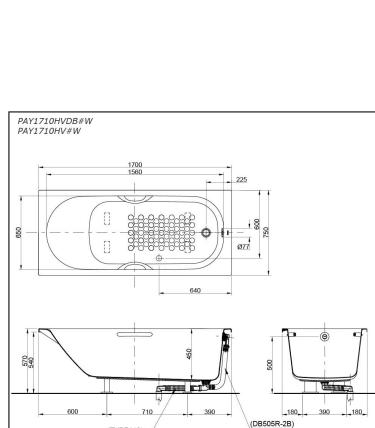

## **S**pecifications

Size: Material: Actual Capacity: Pop-up Waste: 1700W x 750D x 570H mm Acrylic

acity: 238L

Included Waste (PAY1710HVDB#W) Not Include (PAY1710HV#W)

# **P**arts description

Fittings is not included.

- PAY1710HVDB#W
  Acrylic Non-Apron Bathtub
  (w/ Hand Grip)
  - w/ DB505R-2B (Pop-up Waste) - w/ TVBF412 (Flexible Drain Hose)
- PAY1710HV#W
  Acrylic Non-Apron Bathtub
  (w/ Hand Grip)

#### **Optional Parts**

- DB505R-2B (PAY1710HV#W) Pop-up Waste
- TVBF412 (PAY1710HV#W) Flexible Drain Hose

White

(TVBF412)

()Recommended Dimension