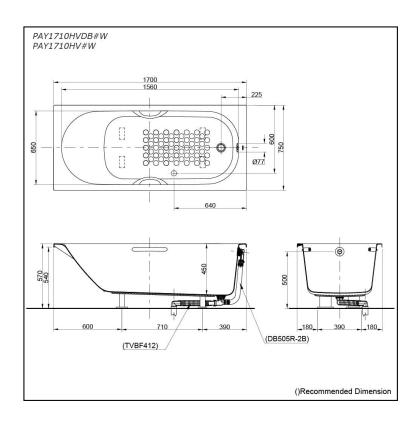

# **S**pecifications

Size: 1700W x 750D x 570H mm

Material: Acrylic
Actual Capacity: 238L

Pop-up Waste: Included Waste

(PAY1710HVDB#W) Not Include (PAY1710HV#W)

# Parts description

Fittings is not included.

PAY1710HVDB#W

Acrylic Non-Apron Bathtub (w/ Hand Grip)

- w/ DB505R-2B (Pop-up Waste) - w/ TVBF412 (Flexible Drain Hose)
- PAY1710HV#W
   Acrylic Non-Apron Bathtub (w/ Hand Grip)

#### Optional Parts

- DB505R-2B (PAY1710HV#W) Pop-up Waste
- TVBF412 (PAY1710HV#W) Flexible Drain Hose

White