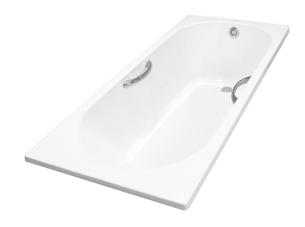

### ACRYLIC Non-Apron Bathtub

## **B**eatures

- Sleek Design with Seamless Joint
- Ideal curves, shapes and angles that fit user body naturally for maximum comfort
- Luxuriously deep bathing well
- Handgrips on both sides, considerate and delicate