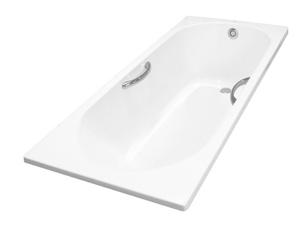

### ACRYLIC Non-Apron Bathtub

## **a**eatures

- Sleek Design with Seamless Joint
- Ideal curves, shapes and angles that fit user body naturally for maximum comfort
- Luxuriously deep bathing well
- Handgrips on both sides, considerate and delicate