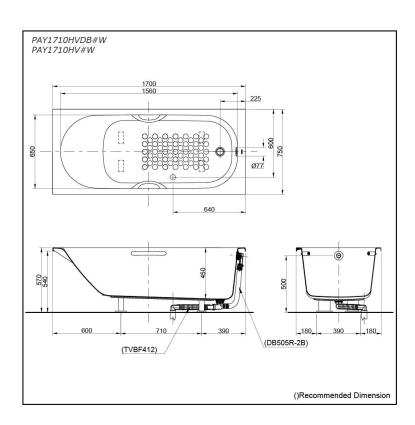

## PAY1710HVDB#W PAY1710HV#W

# **S**pecifications

Size: 1700W x 750D x 570H mm

Material: Acrylic Actual Capacity: 238L

Pop-up Waste: Included Waste

(PAY1710HVDB#W) Not Include (PAY1710HV#W)

# Parts description

Fittings is not included.

PAY1710HVDB#W

Acrylic Non-Apron Bathtub (w/ Hand Grip)

- w/ DB505R-2B (Pop-up Waste) - w/ TVBF412 (Flexible Drain Hose)
- PAY1710HV#W
   Acrylic Non-Apron Bathtub (w/ Hand Grip)

#### Optional Parts

- DB505R-2B (PAY1710HV#W) Pop-up Waste
- TVBF412 (PAY1710HV#W) Flexible Drain Hose

White