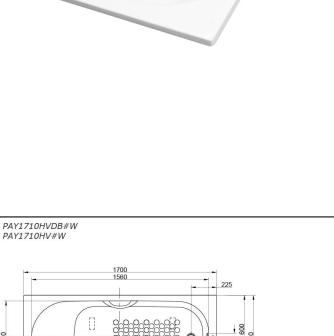

## **S**pecifications

Size: Material: Actual Capacity: Pop-up Waste: 1700W x 750D x 570H mm Acrylic

acity: 238L

Included Waste (PAY1710HVDB#W) Not Include (PAY1710HV#W)

# **P**arts description

Fittings is not included.

- PAY1710HVDB#W
  Acrylic Non-Apron Bathtub
  (w/ Hand Grip)
  - w/ DB505R-2B (Pop-up Waste) - w/ TVBF412 (Flexible Drain Hose)
- PAY1710HV#W
  Acrylic Non-Apron Bathtub
  (w/ Hand Grip)