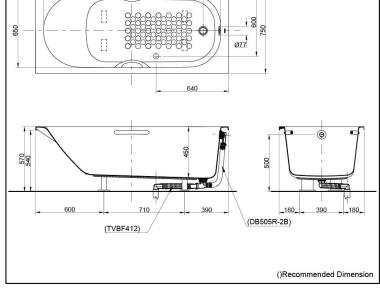

## **S**pecifications

Size: Material: Actual Capacity: Pop-up Waste: 1700W x 750D x 570H mm Acrylic

acity: 238L

Included Waste (PAY1710HVDB#W) Not Include (PAY1710HV#W)

# **P**arts description

Fittings is not included.

- PAY1710HVDB#W
  Acrylic Non-Apron Bathtub
  (w/ Hand Grip)
  - w/ DB505R-2B (Pop-up Waste) - w/ TVBF412 (Flexible Drain Hose)
- PAY1710HV#W
  Acrylic Non-Apron Bathtub
  (w/ Hand Grip)

#### **Optional Parts**

- DB505R-2B (PAY1710HV#W) Pop-up Waste
- TVBF412 (PAY1710HV#W) Flexible Drain Hose

White