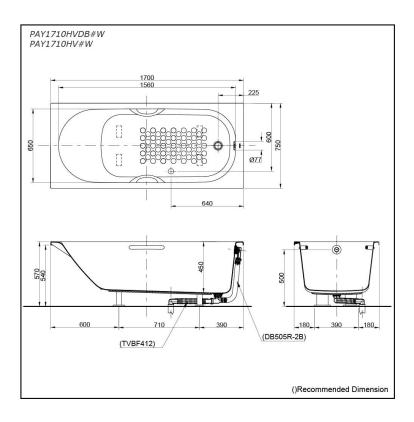

## PAY1710HVDB#W PAY1710HV#W

# **S**pecifications

Size: 1700W x 750D x 570H mm

Material: Acrylic
Actual Capacity: 238L

Pop-up Waste: Included Waste

(PAY1710HVDB#W) Not Include (PAY1710HV#W)

# Parts description

Fittings is not included.

PAY1710HVDB#W

Acrylic Non-Apron Bathtub (w/ Hand Grip)

- w/ DB505R-2B (Pop-up Waste) - w/ TVBF412 (Flexible Drain Hose)
- PAY1710HV#W
   Acrylic Non-Apron Bathtub (w/ Hand Grip)
- Optional Parts
- DB505R-2B (PAY1710HV#W) Pop-up Waste
- TVBF412 (PAY1710HV#W) Flexible Drain Hose