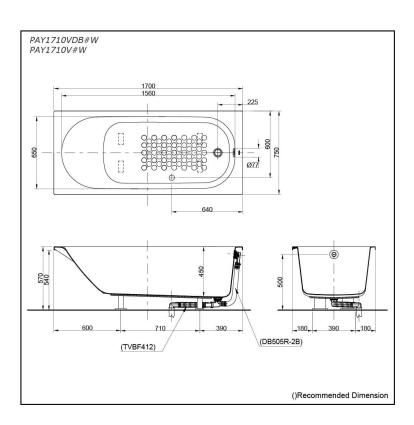

# pecifications

1700W x 750D x 570H mm Size:

Material: Acrylic **Actual Capacity:** 238L

Pop-up Waste:

Included Waste (PAY1710VDB#W) Not Include (PAY1710V#W)

# **P**arts description

Fittings is **not included.** 

- PAY1710VDB#W
  - Acrylic Non-Apron Bathtub (w/o Hand Grip)
    - w/ DB505R-2B (Pop-up Waste)
    - w/ TVBF412 (Flexible Drain Hose)
- PAY1710V#W Acrylic Non-Apron Bathtub (w/o Hand Grip)

#### **Optional Parts**

- DB505R-2B (PAY1710V#W) Pop-up Waste
- TVBF412 (PAY1710V#W) Flexible Drain Hose

White