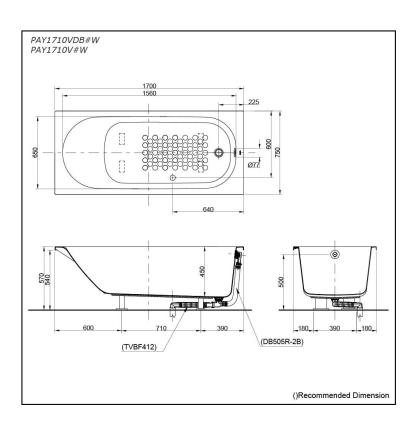

# pecifications

1700W x 750D x 570H mm Size:

Material: Acrylic **Actual Capacity:** 238L

Pop-up Waste:

Included Waste (PAY1710VDB#W) Not Include (PAY1710V#W)

# **P**arts description

Fittings is **not included.** 

- PAY1710VDB#W
  - Acrylic Non-Apron Bathtub (w/o Hand Grip)
    - w/ DB505R-2B (Pop-up Waste)
    - w/ TVBF412 (Flexible Drain Hose)
- PAY1710V#W Acrylic Non-Apron Bathtub (w/o Hand Grip)

#### **Optional Parts**

- DB505R-2B (PAY1710V#W) Pop-up Waste
- TVBF412 (PAY1710V#W) Flexible Drain Hose

White

1/1