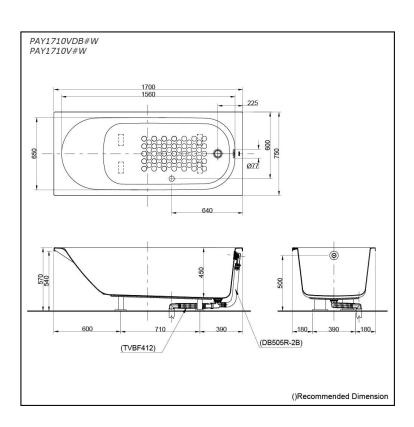

# pecifications

1700W x 750D x 570H mm Size:

Material: Acrylic **Actual Capacity:** 238L

Pop-up Waste:

Included Waste (PAY1710VDB#W) Not Include (PAY1710V#W)

# **P**arts description

Fittings is **not included.** 

- PAY1710VDB#W
  - Acrylic Non-Apron Bathtub
  - (w/o Hand Grip)
    w/ DB505R-2B (Pop-up Waste)
    w/ TVBF412 (Flexible Drain Hose)
- PAY1710V#W Acrylic Non-Apron Bathtub (w/o Hand Grip)

#### **Optional Parts**

- DB505R-2B (PAY1710V#W) Pop-up Waste
- TVBF412 (PAY1710V#W) Flexible Drain Hose

White