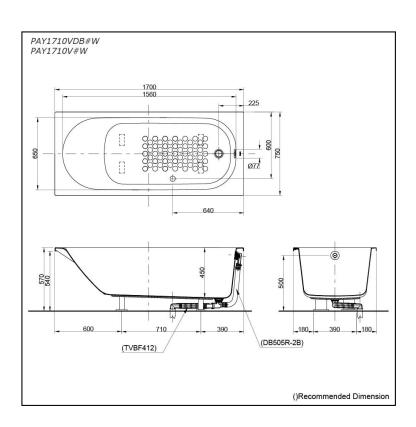

# pecifications

1700W x 750D x 570H mm Size:

Material: Acrylic **Actual Capacity:** 238L

Pop-up Waste:

Included Waste (PAY1710VDB#W) Not Include (PAY1710V#W)

# **P**arts description

Fittings is **not included.** 

- PAY1710VDB#W
  - Acrylic Non-Apron Bathtub
  - (w/o Hand Grip)
    w/ DB505R-2B (Pop-up Waste)
    w/ TVBF412 (Flexible Drain Hose)
- PAY1710V#W
- Acrylic Non-Apron Bathtub (w/o Hand Grip)

#### **Optional Parts**

- DB505R-2B (PAY1710V#W) Pop-up Waste
- TVBF412 (PAY1710V#W) Flexible Drain Hose

White