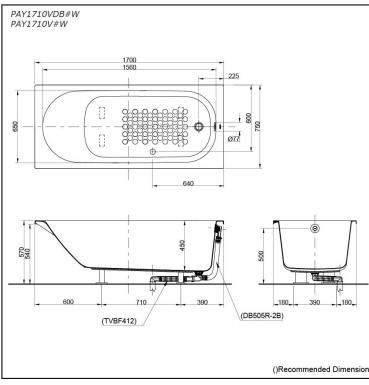

### pecifications

| Size:            | 1700W x 750D x 570H mm           |
|------------------|----------------------------------|
| Material:        | Acrylic                          |
| Actual Capacity: | 238L                             |
| Pop-up Waste:    | Included Waste<br>(PAY1710VDB#W) |

ste DB#W) Not Include (PAY1710V#W)

#### Fittings is not included.

- PAY1710VDB#W • Acrylic Non-Apron Bathtub (w/o Hand Grip) - w/ DB505R-2B (Pop-up Waste) - w/ TVBF412 (Flexible Drain Hose)
- PAY1710V#W . Acrylic Non-Apron Bathtub (w/o Hand Grip)

#### **Optional Parts**

- 0 DB505R-2B (PAY1710V#W) Pop-up Waste
- TVBF412 (PAY1710V#W) Flexible Drain Hose 0

olors С

White