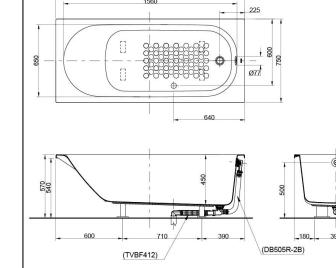

### pecifications

| Size:            | 1700W x 750D x 570H mm           |
|------------------|----------------------------------|
| Material:        | Acrylic                          |
| Actual Capacity: | 238L                             |
| Pop-up Waste:    | Included Waste<br>(PAY1710VDB#W) |

ste DB#W) Not Include (PAY1710V#W)

#### Fittings is not included.

- PAY1710VDB#W • Acrylic Non-Apron Bathtub (w/o Hand Grip) - w/ DB505R-2B (Pop-up Waste) - w/ TVBF412 (Flexible Drain Hose)
- PAY1710V#W . Acrylic Non-Apron Bathtub (w/o Hand Grip)

#### **Optional Parts**

- 0 DB505R-2B (PAY1710V#W) Pop-up Waste
- TVBF412 (PAY1710V#W) Flexible Drain Hose 0

olors С

White