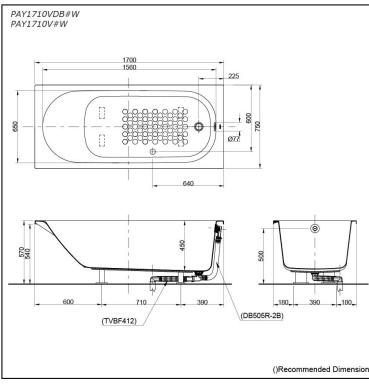

### pecifications

| Size:            | 1700W x 750D x 570H mm           |
|------------------|----------------------------------|
| Material:        | Acrylic                          |
| Actual Capacity: | 238L                             |
| Pop-up Waste:    | Included Waste<br>(PAY1710VDB#W) |

iste DB#W) Not Include (PAY1710V#W)

#### Fittings is not included.

- PAY1710VDB#W • Acrylic Non-Apron Bathtub (w/o Hand Grip) - w/ DB505R-2B (Pop-up Waste) - w/ TVBF412 (Flexible Drain Hose)
- PAY1710V#W . Acrylic Non-Apron Bathtub (w/o Hand Grip)

#### **Optional Parts**

- 0 DB505R-2B (PAY1710V#W) Pop-up Waste
- TVBF412 (PAY1710V#W) Flexible Drain Hose 0

olors С

White