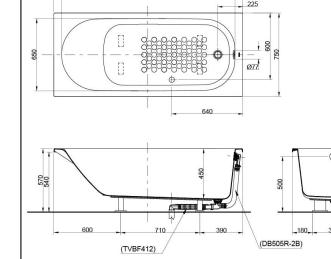

### pecifications

| Size:            | 1700W x 750D x 570H mm           |
|------------------|----------------------------------|
| Material:        | Acrylic                          |
| Actual Capacity: | 238L                             |
| Pop-up Waste:    | Included Waste<br>(PAY1710VDB#W) |

iste DB#W) Not Include (PAY1710V#W)

#### Fittings is not included.

- PAY1710VDB#W • Acrylic Non-Apron Bathtub (w/o Hand Grip) - w/ DB505R-2B (Pop-up Waste) - w/ TVBF412 (Flexible Drain Hose)
- PAY1710V#W . Acrylic Non-Apron Bathtub (w/o Hand Grip)

#### **Optional Parts**

- 0 DB505R-2B (PAY1710V#W) Pop-up Waste
- TVBF412 (PAY1710V#W) Flexible Drain Hose 0

olors С

White