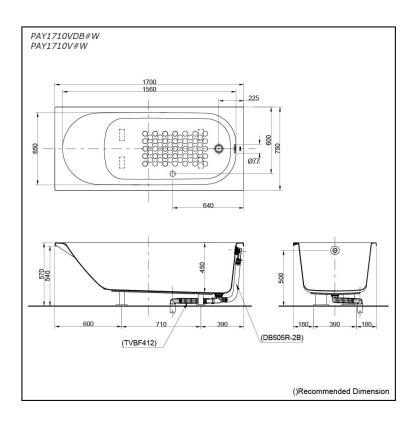

# pecifications

1700W x 750D x 570H mm Size:

Material: Acrylic **Actual Capacity:** 238L

Pop-up Waste:

Included Waste (PAY1710VDB#W) Not Include (PAY1710V#W)

# **P**arts description

Fittings is **not included.** 

PAY1710VDB#W

Acrylic Non-Apron Bathtub (w/o Hand Grip)
- w/ DB505R-2B (Pop-up Waste)
- w/ TVBF412 (Flexible Drain Hose)

- PAY1710V#W Acrylic Non-Apron Bathtub (w/o Hand Grip)

#### **Optional Parts**

- DB505R-2B (PAY1710V#W) Pop-up Waste
- TVBF412 (PAY1710V#W) Flexible Drain Hose

White