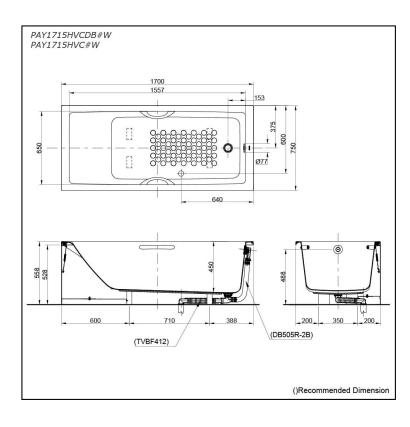

### PAY1715HVCDB#W PAY1715HVC#W

## **S**pecifications

Size: Material: Actual Capacity: Pop-up Waste: 1700W x 750D x 558H mm Acrylic

acity: 238L

Included Waste (PAY1715HVCDB#W) Not Include (PAY1715HVC#W)

# **P**arts description

Fittings is not included.

- PAY1715HVCDB#W Acrylic Apron Bathtub (w/ Hand Grip)
  - w/ DB505R-2B (Pop-up Waste) - w/ TVBF412 (Flexible Drain Hose)
- **PAY1715HVC#W** Acrylic Apron Bathtub (w/ Hand Grip)