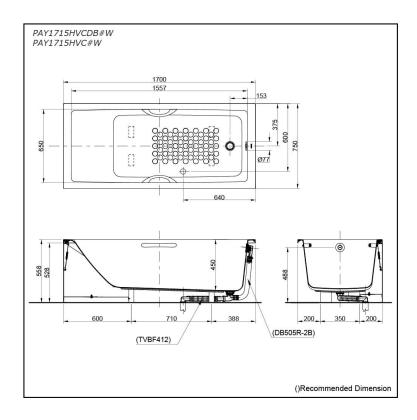

# Specifications 5

Size: 1700W x 750D x 558H mm

Acrylic Material: 238L **Actual Capacity:** 

Pop-up Waste: Included Waste

(PAY1715HVCDB#W) Not Include (PAY1715HVC#W)

## Parts description

Fittings is not included.

- PAY1715HVCDB#W
  - Acrylic Apron Bathtub (w/ Hand Grip)

  - w/ DB505R-2B (Pop-up Waste) w/ TVBF412 (Flexible Drain Hose)
- PAY1715HVC#W Acrylic Apron Bathtub (w/ Hand Grip)

#### **Optional Parts**

- DB505R-2B (PAY1715HVC#W) Pop-up Waste
- TVBF412 (PAY1715HVC#W) Flexible Drain Hose

White