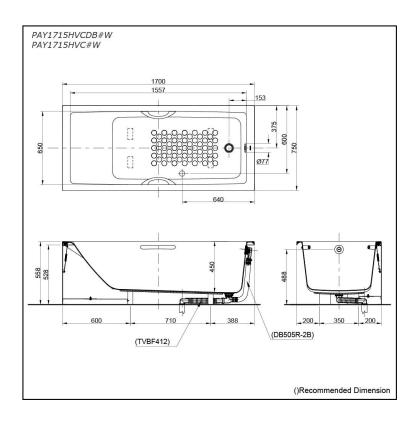

# **S**pecifications

Size: 1700W x 750D x 558H mm

Material: Acrylic
Actual Capacity: 238L

Pop-up Waste: Included Waste

(PAY1715HVCDB#W) Not Include (PAY1715HVC#W)

# Parts description

Fittings is not included.

PAY1715HVCDB#W

Acrylic Apron Bathtub (w/ Hand Grip)

- w/ DB505R-2B (Pop-up Waste) - w/ TVBF412 (Flexible Drain Hose)
- PAY1715HVC#W
   Acrylic Apron Bathtub (w/ Hand Grip)

#### **Optional Parts**

- DB505R-2B (PAY1715HVC#W) Pop-up Waste
- TVBF412 (PAY1715HVC#W) Flexible Drain Hose

White