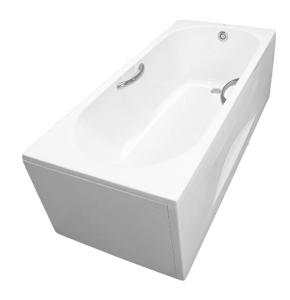

#### ACRYLIC Apron Bathtub

## **B**eatures

- Sleek Design with Seamless Joint
- Ideal curves, shapes and angles that fit user body naturally for maximum comfort
- Luxuriously deep bathing well
- Handgrips on both sides, considerate and delicate