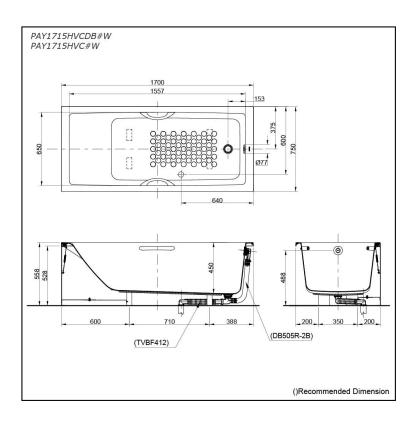

# Specifications 5

1700W x 750D x 558H mm Size:

Acrylic Material: 238L **Actual Capacity:** 

Pop-up Waste: Included Waste

(PAY1715HVCDB#W) Not Include (PAY1715HVC#W)

# Parts description

Fittings is not included.

- PAY1715HVCDB#W
  - Acrylic Apron Bathtub (w/ Hand Grip)
  - w/ DB505R-2B (Pop-up Waste) w/ TVBF412 (Flexible Drain Hose)
- PAY1715HVC#W Acrylic Apron Bathtub (w/ Hand Grip)

#### **Optional Parts**

- DB505R-2B (PAY1715HVC#W) Pop-up Waste
- TVBF412 (PAY1715HVC#W) Flexible Drain Hose

White