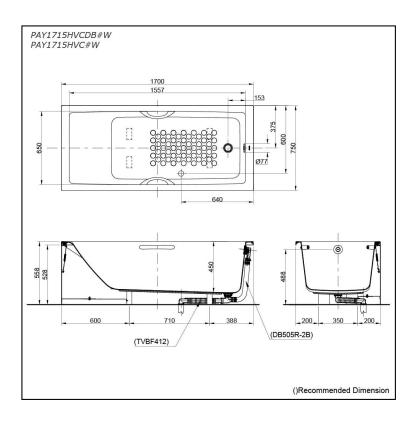

# **S**pecifications

Size: 1700W x 750D x 558H mm

Material: Acrylic Actual Capacity: 238L

Pop-up Waste: Included Waste

(PAY1715HVCDB#W) Not Include (PAY1715HVC#W)

# Parts description

Fittings is not included.

PAY1715HVCDB#W

Acrylic Apron Bathtub (w/ Hand Grip)

- w/ DB505R-2B (Pop-up Waste) - w/ TVBF412 (Flexible Drain Hose)
- PAY1715HVC#W
   Acrylic Apron Bathtub (w/ Hand Grip)

#### **Optional Parts**

- DB505R-2B (PAY1715HVC#W) Pop-up Waste
- TVBF412 (PAY1715HVC#W) Flexible Drain Hose

White