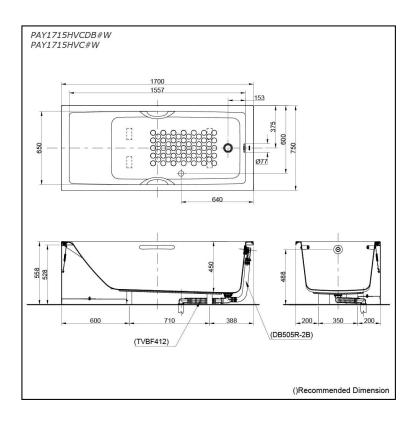

### PAY1715HVCDB#W PAY1715HVC#W

## **S**pecifications

Size: Material: Actual Capacity: Pop-up Waste: 1700W x 750D x 558H mm Acrylic

acity: 238L

Included Waste (PAY1715HVCDB#W) Not Include (PAY1715HVC#W)

# **P**arts description

Fittings is not included.

- PAY1715HVCDB#W Acrylic Apron Bathtub (w/ Hand Grip)
  - w/ DB505R-2B (Pop-up Waste) - w/ TVBF412 (Flexible Drain Hose)
- **PAY1715HVC#W** Acrylic Apron Bathtub (w/ Hand Grip)