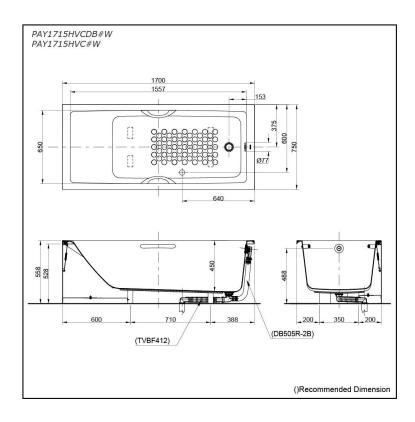

# Specifications 5

Size: 1700W x 750D x 558H mm

Acrylic Material: 238L **Actual Capacity:** 

Pop-up Waste: Included Waste

(PAY1715HVCDB#W) Not Include (PAY1715HVC#W)

# Parts description

Fittings is not included.

- PAY1715HVCDB#W
  - Acrylic Apron Bathtub (w/ Hand Grip)

  - w/ DB505R-2B (Pop-up Waste) w/ TVBF412 (Flexible Drain Hose)
- PAY1715HVC#W Acrylic Apron Bathtub (w/ Hand Grip)

#### **Optional Parts**

- DB505R-2B (PAY1715HVC#W) Pop-up Waste
- TVBF412 (PAY1715HVC#W) Flexible Drain Hose

White