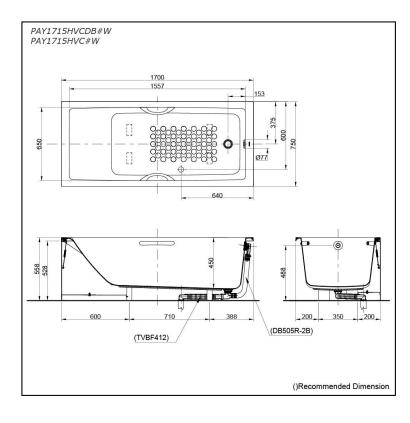

### PAY1715HVCDB#W PAY1715HVC#W

## **S**pecifications

Size: Material: Actual Capacity: Pop-up Waste: 1700W x 750D x 558H mm Acrylic

acity: 238L

Included Waste (PAY1715HVCDB#W) Not Include (PAY1715HVC#W)

# **P**arts description

Fittings is not included.

- PAY1715HVCDB#W Acrylic Apron Bathtub (w/ Hand Grip)
  - w/ DB505R-2B (Pop-up Waste) - w/ TVBF412 (Flexible Drain Hose)
- **PAY1715HVC#W** Acrylic Apron Bathtub (w/ Hand Grip)