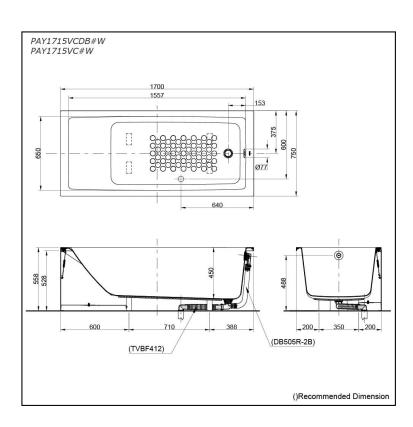

# pecifications

1700W x 750D x 558H mm Size:

Material: Acrylic **Actual Capacity:** 238L

Pop-up Waste:

Included Waste (PAY1715VCDB#W) Not Include (PAY1715VC#W)

# Parts description

Fittings is **not included.** 

PAY1715VCDB#W

Acrylic Apron Bathtub

- (w/o Hand Grip) w/ DB505R-2B (Pop-up Waste) w/ TVBF412 (Flexible Drain Hose)
- PAY1715VC#W Acrylic Apron Bathtub (w/o Hand Grip)

#### **Optional Parts**

- DB505R-2B (PAY1715VC#W) Pop-up Waste
- TVBF412 (PAY1715VC#W) Flexible Drain Hose

White