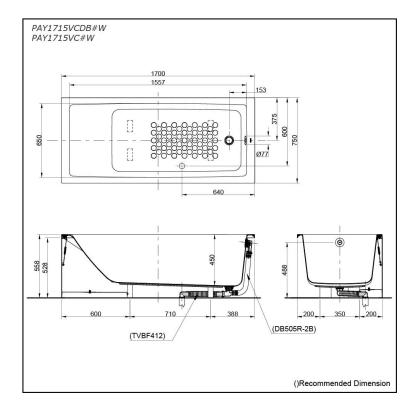

#### pecifications S

| Size:            | 1700W x 750D x 558H mm            |
|------------------|-----------------------------------|
| Material:        | Acrylic                           |
| Actual Capacity: | 238L                              |
| Pop-up Waste:    | Included Waste<br>(PAY1715VCDB#W) |

Waste 5VCDB#W) Not Include (PAY1715VC#W)

#### Fittings is not included.

- PAY1715VCDB#W • Acrylic Apron Bathtub (w/o Hand Grip) - w/ DB505R-2B (Pop-up Waste) - w/ TVBF412 (Flexible Drain Hose)
- PAY1715VC#W . Acrylic Apron Bathtub (w/o Hand Grip)

#### **Optional Parts**

- 0 DB505R-2B (PAY1715VC#W) Pop-up Waste
- TVBF412 (PAY1715VC#W) Flexible Drain Hose 0

olors С

White