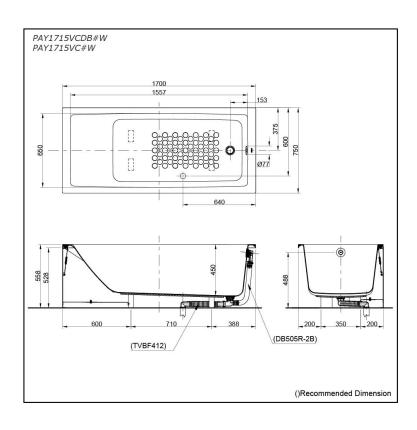

# pecifications

1700W x 750D x 558H mm Size:

Material: Acrylic **Actual Capacity:** 238L

Pop-up Waste:

Included Waste (PAY1715VCDB#W) Not Include (PAY1715VC#W)

# Parts description

Fittings is **not included.** 

PAY1715VCDB#W Acrylic Apron Bathtub

- (w/o Hand Grip) w/ DB505R-2B (Pop-up Waste) w/ TVBF412 (Flexible Drain Hose)
- PAY1715VC#W Acrylic Apron Bathtub (w/o Hand Grip)

#### **Optional Parts**

- DB505R-2B (PAY1715VC#W) Pop-up Waste
- TVBF412 (PAY1715VC#W) Flexible Drain Hose

White