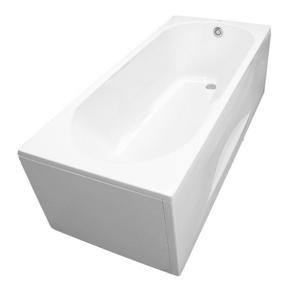

### ACRYLIC Apron Bathtub

### PAY1715VCDB#W **PAY1715VC#W**

# eatures

- Sleek Design with Seamless Joint .
- Ideal curves, shapes and angles that fit • user body naturally for maximum comfort
- Luxuriously deep bathing well