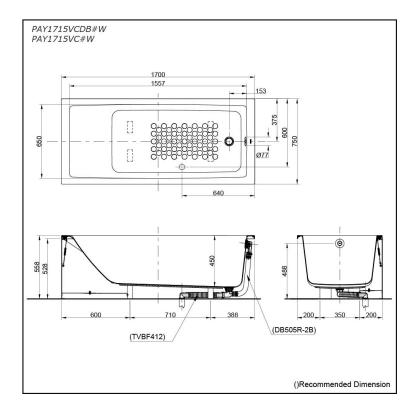

### PAY1715VCDB#W **PAY1715VC#W**

#### pecifications S

| Size:            | 1700W x 750D x 558H mm            |
|------------------|-----------------------------------|
| Material:        | Acrylic                           |
| Actual Capacity: | 238L                              |
| Pop-up Waste:    | Included Waste<br>(PAY1715VCDB#W) |

### Fittings is not included.

- PAY1715VCDB#W • Acrylic Apron Bathtub (w/o Hand Grip) - w/ DB505R-2B (Pop-up Waste) - w/ TVBF412 (Flexible Drain Hose)
- PAY1715VC#W . Acrylic Apron Bathtub (w/o Hand Grip)

### **Optional Parts**

- 0 DB505R-2B (PAY1715VC#W) Pop-up Waste
- TVBF412 (PAY1715VC#W) Flexible Drain Hose 0

olors С

White