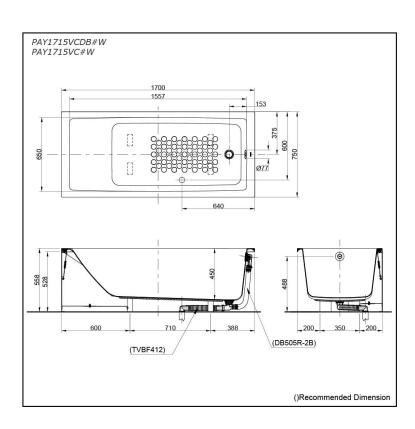

# pecifications

1700W x 750D x 558H mm Size:

Material: Acrylic **Actual Capacity:** 238L

Pop-up Waste:

Included Waste (PAY1715VCDB#W) Not Include (PAY1715VC#W)

# Parts description

Fittings is **not included.** 

PAY1715VCDB#W Acrylic Apron Bathtub

(w/o Hand Grip) - w/ DB505R-2B (Pop-up Waste) - w/ TVBF412 (Flexible Drain Hose)

- PAY1715VC#W Acrylic Apron Bathtub (w/o Hand Grip)

#### **Optional Parts**

- DB505R-2B (PAY1715VC#W) Pop-up Waste
- TVBF412 (PAY1715VC#W) Flexible Drain Hose

White