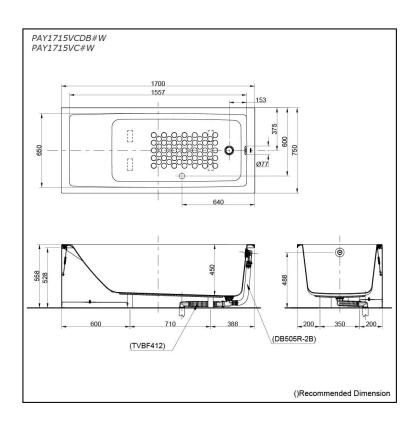

# pecifications

1700W x 750D x 558H mm Size:

Material: Acrylic **Actual Capacity:** 238L

Pop-up Waste:

Included Waste (PAY1715VCDB#W) Not Include (PAY1715VC#W)

# Parts description

Fittings is **not included.** 

PAY1715VCDB#W

Acrylic Apron Bathtub

- (w/o Hand Grip) w/ DB505R-2B (Pop-up Waste) w/ TVBF412 (Flexible Drain Hose)
- PAY1715VC#W Acrylic Apron Bathtub (w/o Hand Grip)

#### **Optional Parts**

- DB505R-2B (PAY1715VC#W) Pop-up Waste
- TVBF412 (PAY1715VC#W) Flexible Drain Hose

White