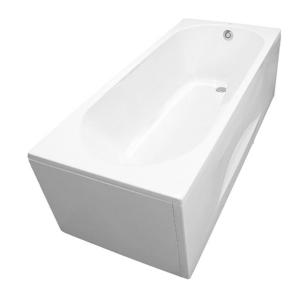

### **BATHTUBS**

## PAY1715VCDB#W **PAY1715VC#W**

#### **ACRYLIC** Apron Bathtub

## eatures

- Sleek Design with Seamless Joint
- Ideal curves, shapes and angles that fit user body naturally for maximum comfort
- Luxuriously deep bathing well