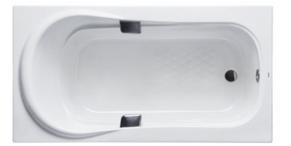

#### ACRYLIC Non-Apron Bathtub

#### PAY1720HPE PAY1720PE

# **F**eatures

- Luxuriously deep bathing well
- Ideal curves, shapes and angles that fit user body naturally for maximum comfort
- Slip-resistant surface
- Hand grips on both side, considerate and delicate

## Parts description

Fittings is not included.

- PAY1720HPE Acrylic Non-Apron Bathtub (w/ Hand Grip)
- **PAY1720PE** Acrylic Non-Apron Bathtub (w/o Hand Grip)

White

10052024