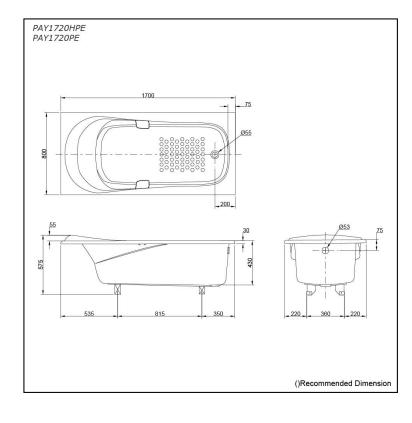

#### PAY1720HPE PAY1720PE

# **S**pecifications

| Size:            | 1700W x 800D x 575H mm |
|------------------|------------------------|
| Material:        | Acrylic                |
| Actual Capacity: | 232L                   |
| Pop-up Waste:    | Not Included           |