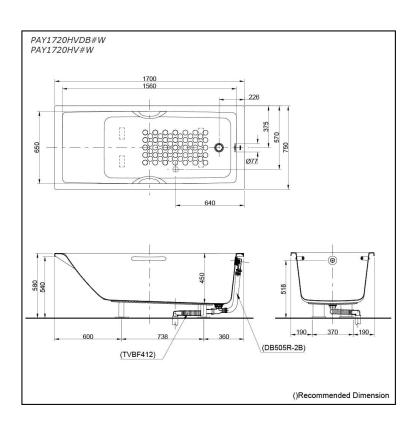

## PAY1720HVDB#W **PAY1720HV#W**

# Specifications 5

Size: 1700W x 750D x 580H mm

Acrylic Material: 255L **Actual Capacity:** 

Pop-up Waste: Included Waste

(PAY1720HVDB#W) Not Include (PAY1720HV#W)

# Parts description

Fittings is not included.

PAY1720HVDB#W

Acrylic Non-Apron Bathtub (w/ Hand Grip) - w/ DB505R-2B (Pop-up Waste) - w/ TVBF412 (Flexible Drain Hose)

- PAY1720HV#W Acrylic Non-Apron Bathtub (w/ Hand Grip)

### **Optional Parts**

- DB505R-2B (PAY1720HV#W) Pop-up Waste
- TVBF412 (PAY1720HV#W) Flexible Drain Hose

White