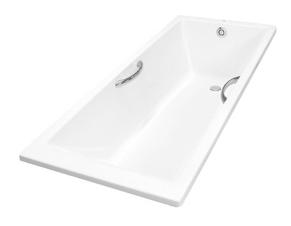

#### **ACRYLIC** Non-Apron Bathtub

## eatures

- Sleek Design with Seamless Joint
- Ideal curves, shapes and angles that fit user body naturally for maximum comfort
- Luxuriously deep bathing well
- Handgrips on both sides, considerate and

# Specifications 5

Size: 1700W x 750D x 580H mm

Acrylic Material: 255L **Actual Capacity:** 

Pop-up Waste: Included Waste

(PAY1720HVDB#W) Not Include (PAY1720HV#W)