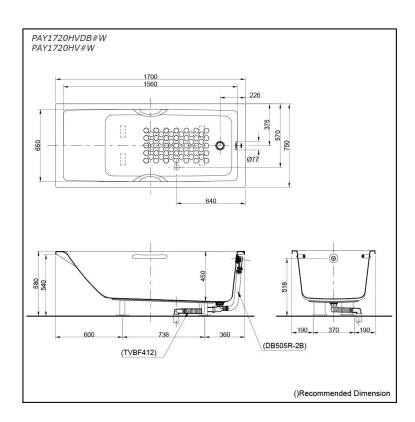

# Specifications 5

Size: 1700W x 750D x 580H mm

Acrylic Material: 255L **Actual Capacity:** 

Pop-up Waste: Included Waste

(PAY1720HVDB#W) Not Include (PAY1720HV#W)

# Parts description

Fittings is not included.

PAY1720HVDB#W

Acrylic Non-Apron Bathtub (w/ Hand Grip) - w/ DB505R-2B (Pop-up Waste) - w/ TVBF412 (Flexible Drain Hose)

- PAY1720HV#W Acrylic Non-Apron Bathtub (w/ Hand Grip)

#### **Optional Parts**

- DB505R-2B (PAY1720HV#W) Pop-up Waste
- TVBF412 (PAY1720HV#W) Flexible Drain Hose

White