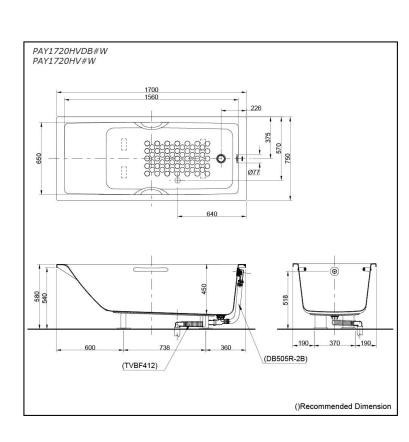

## **S**pecifications

Size: Material: Actual Capacity: Pop-up Waste:

1700W x 750D x 580H mm Acrylic

255L

Included Waste (PAY1720HVDB#W) Not Include (PAY1720HV#W)

# Parts description

Fittings is not included.

- PAY1720HVDB#W • Acrylic Non-Apron Bathtub (w/ Hand Grip) - w/ DB505R-2B (Pop-up Waste) - w/ TVBF412 (Flexible Drain Hose)
- PAY1720HV#W . Acrylic Non-Apron Bathtub (w/ Hand Grip)

#### **Optional Parts**

- DB505R-2B (PAY1720HV#W) 0 Pop-up Waste
- TVBF412 (PAY1720HV#W) Flexible Drain Hose 0

White

03052024