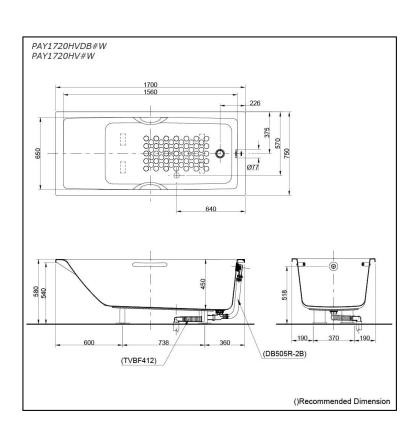

## **S**pecifications

Size: Material: Actual Capacity: Pop-up Waste:

1700W x 750D x 580H mm Acrylic

255L

Included Waste (PAY1720HVDB#W) Not Include (PAY1720HV#W)

# Parts description

Fittings is not included.

- PAY1720HVDB#W • Acrylic Non-Apron Bathtub (w/ Hand Grip) - w/ DB505R-2B (Pop-up Waste) - w/ TVBF412 (Flexible Drain Hose)
- PAY1720HV#W . Acrylic Non-Apron Bathtub (w/ Hand Grip)

#### **Optional Parts**

- DB505R-2B (PAY1720HV#W) 0 Pop-up Waste
- TVBF412 (PAY1720HV#W) Flexible Drain Hose 0

White