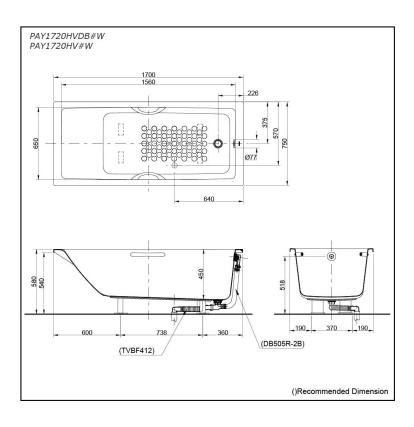

# Specifications 5

Size: 1700W x 750D x 580H mm

Acrylic Material: 255L **Actual Capacity:** 

Pop-up Waste: Included Waste

(PAY1720HVDB#W) Not Include (PAY1720HV#W)

## Parts description

Fittings is not included.

PAY1720HVDB#W

Acrylic Non-Apron Bathtub (w/ Hand Grip) - w/ DB505R-2B (Pop-up Waste) - w/ TVBF412 (Flexible Drain Hose)

- PAY1720HV#W
- Acrylic Non-Apron Bathtub (w/ Hand Grip) **Optional Parts**
- DB505R-2B (PAY1720HV#W) Pop-up Waste
- TVBF412 (PAY1720HV#W) Flexible Drain Hose