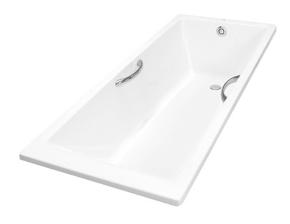

#### **ACRYLIC** Non-Apron Bathtub

## eatures

- Sleek Design with Seamless Joint
- Ideal curves, shapes and angles that fit user body naturally for maximum comfort
- Luxuriously deep bathing well
- Handgrips on both sides, considerate and