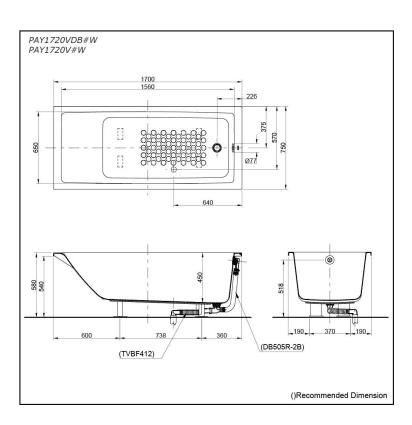

# pecifications

1700W x 750D x 580H mm Size:

Material: Acrylic **Actual Capacity:** 255L

Pop-up Waste:

Included Waste (PAY1720VDB#W) Not Include (PAY1720V#W)

# **P**arts description

Fittings is **not included.** 

PAY1720VDB#W

Acrylic Non-Apron Bathtub (w/o Hand Grip)
- w/ DB505R-2B (Pop-up Waste)
- w/ TVBF412 (Flexible Drain Hose)

- PAY1720V#W Acrylic Non-Apron Bathtub (w/o Hand Grip)

#### **Optional Parts**

- DB505R-2B (PAY1720V#W) Pop-up Waste
- TVBF412 (PAY1720V#W) Flexible Drain Hose

White